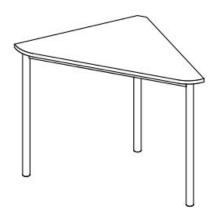

## **Product Sheet**

19.05.2024

Model series Move-Table Segment 90°

**Description** Segment table 90°

Model 1826CV

**ID** 74970

Length/Width/Height 118/64/69 cm

Size category 5

Weight 13.5 kg
ÖNORM-certification N 001470

**GS** certification ZSTS/APZE/2493

size 5 = desk surface height 69 cm. 5 tables stackable, incl. 4 desk connectors.

**Tabletop:** delta-shaped, side lengths 80 cm, panel thickness 12 mm, of high-pressure laminate (compact board) with melamine resin top layer.

**Framework:** 3-base metal apron framework of powder coated steel tube, stacking buffer, base cross section 38/2 mm, floor gliders with felt gliding surface. Dimensions and quality features according to EN 1729, certified according to "ÖNORM" and "GS-tested safety".