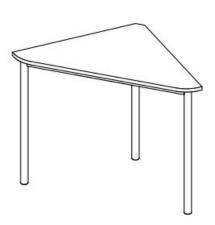

Model series

Description

Model

size 4 = desk surface height 63 cm. 5 tables stackable, incl. 4 desk connectors. **Tabletop:** delta-shaped, side lengths 80 cm, panel thickness 12 mm, of high-pressure laminate (compact board) with melamine resin top layer.

**Framework:** 3-base metal apron framework of powder coated steel tube, stacking buffer, base cross section 38/2 mm, floor gliders with felt gliding surface. Dimensions and quality features according to EN 1729, certified according to "ÖNORM" and "GS-tested safety".