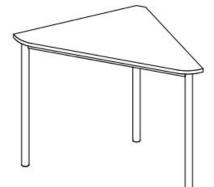

## **Product Sheet**

19.05.2024

Model series Move-Table Segment 90°

**Description** Segment table 90°

Model 1825MV

**ID** 74963

Length/Width/Height 104/56/76 cm

Size category 6

Weight 11.1 kg

ÖNORM-certification N 001470

**GS certification** ZSTS/APZE/2493

size 6 = desk surface height 76 cm. 5 tables stackable, incl. 4 desk connectors.

**Tabletop:** delta-shaped, side lengths 70 cm, panel thickness 19 mm, melamine resin coated. **Framework:** 3-base metal apron framework of powder coated steel tube, stacking buffer, base cross section 38/2 mm, floor gliders with felt gliding surface. Dimensions and quality features according to EN 1729, certified according to "ÖNORM" and "GS-tested safety".