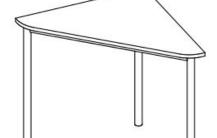

## **Product Sheet**

19.05.2024

Model series Move-Table Segment 90°

**Description** Segment table 90°

Model 1825MV

**ID** 74962

Length/Width/Height 104/56/70 cm

Size category 5

Weight 10.7 kg

ÖNORM-certification N 001470

**GS certification** ZSTS/APZE/2493

size 5 = desk surface height 70 cm. 5 tables stackable, incl. 4 desk connectors.

**Tabletop:** delta-shaped, side lengths 70 cm, panel thickness 19 mm, melamine resin coated. **Framework:** 3-base metal apron framework of powder coated steel tube, stacking buffer, base cross section 38/2 mm, floor gliders with felt gliding surface. Dimensions and quality features according to EN 1729, certified according to "ÖNORM" and "GS-tested safety".