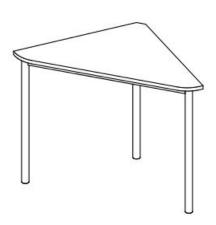

## **Product Sheet**

19.05.2024

Move-Table Segment 90°

Segment table 90°

1825MV

| ID                  | 74961          |
|---------------------|----------------|
| Length/Width/Height | 104/56/64 cm   |
| Size category       | 4              |
| Weight              | 10.4 kg        |
| ÖNORM-certification | N 001470       |
| GS certification    | ZSTS/APZE/2493 |

Model series

Description

Model

size 4 = desk surface height 64 cm. 5 tables stackable, incl. 4 desk connectors. **Tabletop:** delta-shaped, side lengths 70 cm, panel thickness 19 mm, melamine resin coated. **Framework:** 3-base metal apron framework of powder coated steel tube, stacking buffer, base cross section 38/2 mm, floor gliders with felt gliding surface. Dimensions and quality features according to EN 1729, certified according to "ÖNORM" and "GS-tested safety".