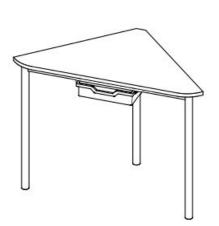

## **Product Sheet**

19.05.2024

Move-Table Segment 90°

Segment table 90°

1825MLV

| ID                  | 74967          |
|---------------------|----------------|
| Length/Width/Height | 104/56/76 cm   |
| Size category       | 6              |
| Weight              | 11.2 kg        |
| ÖNORM-certification | N 001470       |
| GS certification    | ZSTS/APZE/2493 |

Model series

Description

Model

size 6 = desk surface height 76 cm. 5 tables stackable, incl. drawer guide rails and 4 desk connectors.

**Tabletop:** delta-shaped, side lengths 70 cm, panel thickness 19 mm, melamine resin coated. **Framework:** 3-base metal apron framework of powder coated steel tube, stacking buffer, base cross section 38/2 mm, floor gliders with felt gliding surface.

**Drawer guide rails:** for 1 drawer at 1 slide-in position. Dimensions and quality features according to EN 1729, certified according to "ÖNORM" and "GS-tested safety".

Changes and errors reserved. Illustrations similar.