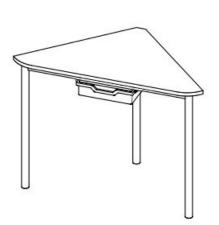

## **Product Sheet**

19.05.2024

Move-Table Segment 90°

Segment table 90°

1825MLV

| ID                  | 74966          |
|---------------------|----------------|
| Length/Width/Height | 104/56/70 cm   |
| Size category       | 5              |
| Weight              | 10.9 kg        |
| ÖNORM-certification | N 001470       |
| GS certification    | ZSTS/APZE/2493 |

Model series

Description

Model

size 5 = desk surface height 70 cm. 5 tables stackable, incl. drawer guide rails and 4 desk connectors.

**Tabletop:** delta-shaped, side lengths 70 cm, panel thickness 19 mm, melamine resin coated. **Framework:** 3-base metal apron framework of powder coated steel tube, stacking buffer, base cross section 38/2 mm, floor gliders with felt gliding surface.

**Drawer guide rails:** for 1 drawer at 1 slide-in position. Dimensions and quality features according to EN 1729, certified according to "ÖNORM" and "GS-tested safety".

Changes and errors reserved. Illustrations similar.