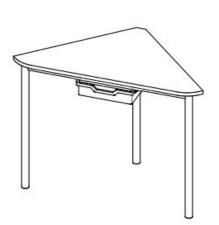

## **Product Sheet**

19.05.2024

Move-Table Segment 90°

Segment table 90°

1825MLV

| ID                  | 74965          |
|---------------------|----------------|
| Length/Width/Height | 104/56/64 cm   |
| Size category       | 4              |
| Weight              | 10.6 kg        |
| ÖNORM-certification | N 001470       |
| GS certification    | ZSTS/APZE/2493 |

Model series

Description

Model

size 4 = desk surface height 64 cm. 5 tables stackable, incl. drawer guide rails and 4 desk connectors.

**Tabletop:** delta-shaped, side lengths 70 cm, panel thickness 19 mm, melamine resin coated. **Framework:** 3-base metal apron framework of powder coated steel tube, stacking buffer, base cross section 38/2 mm, floor gliders with felt gliding surface.

**Drawer guide rails:** for 1 drawer at 1 slide-in position. Dimensions and quality features according to EN 1729, certified according to "ÖNORM" and "GS-tested safety".

Changes and errors reserved. Illustrations similar.