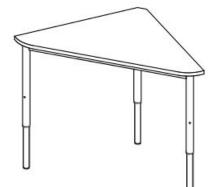

## **Product Sheet**

19.05.2024

**Model series** Move-Table Segment 90°

**Description** Segment table 90°

Model 1825CV

**ID** 74956

Length/Width 104/56 cm

Size category (3-4-5-6)

Weight 12.7 kg

ÖNORM-certification N 001959

**GS certification** ZSTS/APZE/2493

size 3-4-5-6 = desk surface height 57, 63, 69 und 75 cm. 5 tables stackable, incl. 4 desk connectors.

**Tabletop:** delta-shaped, side lengths 70 cm, panel thickness 12 mm, of high-pressure laminate (compact board) with melamine resin top layer.

**Framework:** 3-base metal apron framework of powder coated steel tube, stacking buffer, base cross section upper part 38/2 mm, lower part 33/2 mm, telescope mechanics, floor gliders with felt gliding surface. Dimensions and quality features according to EN 1729, certified according to "ÖNORM" and "GS-tested safety".