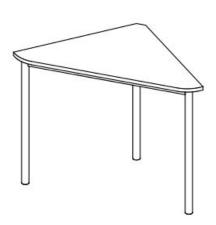

Model series

Description

Model

size 6 = desk surface height 75 cm. 5 tables stackable, incl. 4 desk connectors. **Tabletop:** delta-shaped, side lengths 70 cm, panel thickness 12 mm, of high-pressure laminate (compact board) with melamine resin top layer.

**Framework:** 3-base metal apron framework of powder coated steel tube, stacking buffer, base cross section 38/2 mm, floor gliders with felt gliding surface. Dimensions and quality features according to EN 1729, certified according to "ÖNORM" and "GS-tested safety".