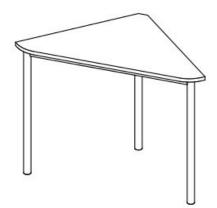

Weight 11.7 kg

ÖNORM-certification N 001470

**GS certification** ZSTS/APZE/2493

size 5 = desk surface height 69 cm. 5 tables stackable, incl. 4 desk connectors.

**Tabletop:** delta-shaped, side lengths 70 cm, panel thickness 12 mm, of high-pressure laminate (compact board) with melamine resin top layer.

**Framework:** 3-base metal apron framework of powder coated steel tube, stacking buffer, base cross section 38/2 mm, floor gliders with felt gliding surface. Dimensions and quality features according to EN 1729, certified according to "ÖNORM" and "GS-tested safety".