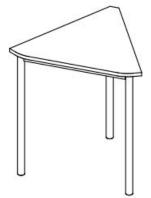

## **Product Sheet**

19.05.2024

Model series Move-Table Segment 60°

**Description** Segment table 60°

Model 1821MV

**ID** 74947

Length/Width/Height 85/74/76 cm

Size category 6

Weight 11.2 kg

ÖNORM-certification N 001470

**GS certification** ZSTS/APZE/2493

size 6 = desk surface height 76 cm. 5 tables stackable, incl. 4 desk connectors.

**Tabletop:** delta-shaped, side lengths 80 cm, panel thickness 19 mm, melamine resin coated. **Framework:** 3-base metal apron framework of powder coated steel tube, stacking buffer, base cross section 38/2 mm, floor gliders with felt gliding surface. Dimensions and quality features according to EN 1729, certified according to "ÖNORM" and "GS-tested safety".