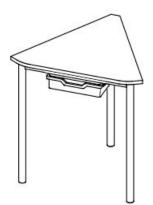

## **Product Sheet**

19.05.2024

Move-Table Segment 60°

Segment table 60°

1821MLV

| ID                  | 74951          |
|---------------------|----------------|
| Length/Width/Height | 85/74/76 cm    |
| Size category       | 6              |
| Weight              | 11.4 kg        |
| ÖNORM-certification | N 001470       |
| GS certification    | ZSTS/APZE/2493 |

Model series

Description

Model

size 6 = desk surface height 76 cm. 5 tables stackable, incl. drawer guide rails and 4 desk connectors.

**Tabletop:** delta-shaped, side lengths 80 cm, panel thickness 19 mm, melamine resin coated. **Framework:** 3-base metal apron framework of powder coated steel tube, stacking buffer, base cross section 38/2 mm, floor gliders with felt gliding surface.

**Drawer guide rails:** for 1 drawer at 1 slide-in position. Dimensions and quality features according to EN 1729, certified according to "ÖNORM" and "GS-tested safety".

Changes and errors reserved. Illustrations similar.