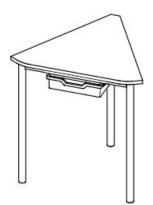

## **Product Sheet**

19.05.2024

Move-Table Segment 60°

Segment table 60°

1821MLV

| ID                  | 74949          |
|---------------------|----------------|
| Length/Width/Height | 85/74/64 cm    |
| Size category       | 4              |
| Weight              | 10.7 kg        |
| ÖNORM-certification | N 001470       |
| GS certification    | ZSTS/APZE/2493 |

Model series

Description

Model

size 4 = desk surface height 64 cm. 5 tables stackable, incl. drawer guide rails and 4 desk connectors.

**Tabletop:** delta-shaped, side lengths 80 cm, panel thickness 19 mm, melamine resin coated. **Framework:** 3-base metal apron framework of powder coated steel tube, stacking buffer, base cross section 38/2 mm, floor gliders with felt gliding surface.

**Drawer guide rails:** for 1 drawer at 1 slide-in position. Dimensions and quality features according to EN 1729, certified according to "ÖNORM" and "GS-tested safety".

Changes and errors reserved. Illustrations similar.