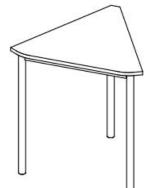

## **Product Sheet**

19.05.2024

Model series Move-Table Segment 60°

**Description** Segment table 60°

Model 1821CV

**ID** 74938

Length/Width/Height 85/74/69 cm

Size category 5

Weight 11.9 kg
ÖNORM-certification N 001470

**GS** certification ZSTS/APZE/2493

size 5 = desk surface height 69 cm. 5 tables stackable, incl. 4 desk connectors.

**Tabletop:** delta-shaped, side lengths 80 cm, panel thickness 12 mm, of high-pressure laminate (compact board) with melamine resin top layer.

**Framework:** 3-base metal apron framework of powder coated steel tube, stacking buffer, base cross section 38/2 mm, floor gliders with felt gliding surface. Dimensions and quality features according to EN 1729, certified according to "ÖNORM" and "GS-tested safety".