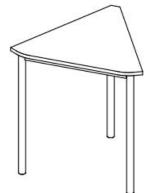

## **Product Sheet**

19.05.2024

Model series Move-Table Segment 60°

**Description** Segment table 60°

Model 1821CV

**ID** 74937

Length/Width/Height 85/74/63 cm

Size category 4

Weight 11.6 kg
ÖNORM-certification N 001470

**GS certification** ZSTS/APZE/2493

size 4 = desk surface height 63 cm. 5 tables stackable, incl. 4 desk connectors.

**Tabletop:** delta-shaped, side lengths 80 cm, panel thickness 12 mm, of high-pressure laminate (compact board) with melamine resin top layer.

**Framework:** 3-base metal apron framework of powder coated steel tube, stacking buffer, base cross section 38/2 mm, floor gliders with felt gliding surface. Dimensions and quality features according to EN 1729, certified according to "ÖNORM" and "GS-tested safety".