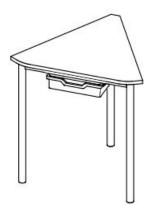

## **Product Sheet**

19.05.2024

Move-Table Segment 60°

Segment table 60°

1821CLV

| ID                  | 74943          |
|---------------------|----------------|
| Length/Width/Height | 85/74/75 cm    |
| Size category       | 6              |
| Weight              | 12.4 kg        |
| ÖNORM-certification | N 001470       |
| GS certification    | ZSTS/APZE/2493 |

Model series

Description

Model

size 6 = desk surface height 75 cm. 5 tables stackable, incl. drawer guide rails and 4 desk connectors.

**Tabletop:** delta-shaped, side lengths 80 cm, panel thickness 12 mm, of high-pressure laminate (compact board) with melamine resin top layer.

**Framework:** 3-base metal apron framework of powder coated steel tube, stacking buffer, base cross section 38/2 mm, floor gliders with felt gliding surface.

**Drawer guide rails:** for 1 drawer at 1 slide-in position. Dimensions and quality features according to EN 1729, certified according to "ÖNORM" and "GS-tested safety".