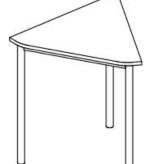

## **Product Sheet**

19.05.2024

Model series Move-Table Segment 60°

**Description** Segment table 60°

Model 1820MV

**ID** 74931

Length/Width/Height 75/65/76 cm

Size category 6

Weight 10 kg

ÖNORM-certification N 001470

**GS certification** ZSTS/APZE/2493

size 6 = desk surface height 76 cm. 5 tables stackable, incl. 4 desk connectors.

**Tabletop:** delta-shaped, side lengths 70 cm, panel thickness 19 mm, melamine resin coated. **Framework:** 3-base metal apron framework of powder coated steel tube, stacking buffer, base cross section 38/2 mm, floor gliders with felt gliding surface. Dimensions and quality features according to EN 1729, certified according to "ÖNORM" and "GS-tested safety".