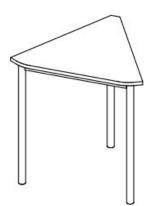

## **Product Sheet**

19.05.2024

Move-Table Segment 60°

Segment table 60°

1820MV

| ID                  | 74930          |
|---------------------|----------------|
| Length/Width/Height | 75/65/70 cm    |
| Size category       | 5              |
| Weight              | 9.7 kg         |
| ÖNORM-certification | N 001470       |
| GS certification    | ZSTS/APZE/2493 |

Model series

Description

Model

size 5 = desk surface height 70 cm. 5 tables stackable, incl. 4 desk connectors. **Tabletop:** delta-shaped, side lengths 70 cm, panel thickness 19 mm, melamine resin coated. **Framework:** 3-base metal apron framework of powder coated steel tube, stacking buffer, base cross section 38/2 mm, floor gliders with felt gliding surface. Dimensions and quality features according to EN 1729, certified according to "ÖNORM" and "GS-tested safety".