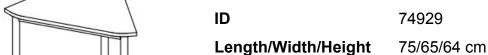

## **Product Sheet**

19.05.2024

Model series Move-Table Segment 60°

**Description** Segment table 60°

Model 1820MV

Size category 4

Weight 9.4 kg

ÖNORM-certification N 001470

**GS** certification ZSTS/APZE/2493

size 4 = desk surface height 64 cm. 5 tables stackable, incl. 4 desk connectors.

**Tabletop:** delta-shaped, side lengths 70 cm, panel thickness 19 mm, melamine resin coated. **Framework:** 3-base metal apron framework of powder coated steel tube, stacking buffer, base cross section 38/2 mm, floor gliders with felt gliding surface. Dimensions and quality features according to EN 1729, certified according to "ÖNORM" and "GS-tested safety".