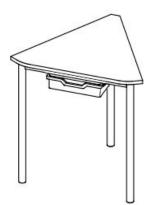

## **Product Sheet**

19.05.2024

Move-Table Segment 60°

Segment table 60°

1820MLV

| ID                  | 74933          |
|---------------------|----------------|
| Length/Width/Height | 75/65/64 cm    |
| Size category       | 4              |
| Weight              | 9.5 kg         |
| ÖNORM-certification | N 001470       |
| GS certification    | ZSTS/APZE/2493 |

Model series

Description

Model

size 4 = desk surface height 64 cm. 5 tables stackable, incl. drawer guide rails and 4 desk connectors.

**Tabletop:** delta-shaped, side lengths 70 cm, panel thickness 19 mm, melamine resin coated. **Framework:** 3-base metal apron framework of powder coated steel tube, stacking buffer, base cross section 38/2 mm, floor gliders with felt gliding surface.

**Drawer guide rails:** for 1 drawer at 1 slide-in position. Dimensions and quality features according to EN 1729, certified according to "ÖNORM" and "GS-tested safety".

Changes and errors reserved. Illustrations similar.