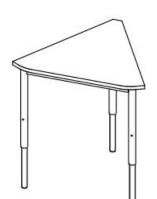

## **Product Sheet**

19.05.2024

Model series Move-Table Segment 60°

**Description** Segment table 60°

Model 1820CV

**ID** 74924

**Length/Width** 75/65 cm

Size category (3-4-5-6)

Weight 11.5 kg

ÖNORM-certification N 001959

**GS** certification ZSTS/APZE/2493

size 3-4-5-6 = desk surface height 57, 63, 69 und 75 cm. 5 tables stackable, incl. 4 desk connectors.

**Tabletop:** delta-shaped, side lengths 70 cm, panel thickness 12 mm, of high-pressure laminate (compact board) with melamine resin top layer.

**Framework:** 3-base metal apron framework of powder coated steel tube, stacking buffer, base cross section upper part 38/2 mm, lower part 33/2 mm, telescope mechanics, floor gliders with felt gliding surface. Dimensions and quality features according to EN 1729, certified according to "ÖNORM" and "GS-tested safety".