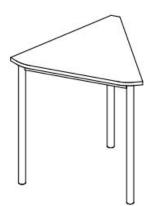

Model series

Description

Model

size 5 = desk surface height 69 cm. 5 tables stackable, incl. 4 desk connectors. **Tabletop:** delta-shaped, side lengths 70 cm, panel thickness 12 mm, of high-pressure laminate (compact board) with melamine resin top layer.

**Framework:** 3-base metal apron framework of powder coated steel tube, stacking buffer, base cross section 38/2 mm, floor gliders with felt gliding surface. Dimensions and quality features according to EN 1729, certified according to "ÖNORM" and "GS-tested safety".