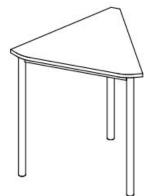

## **Product Sheet**

19.05.2024

Model series

Move-Table Segment 60°

Description

Segment table 60°

Model

1820CV

**ID** 74921

Length/Width/Height 75/65/63 cm

Size category 4

Weight 10.1 kg

ÖNORM-certification N 001470

**GS** certification ZSTS/APZE/2493

size 4 = desk surface height 63 cm. 5 tables stackable, incl. 4 desk connectors.

**Tabletop:** delta-shaped, side lengths 70 cm, panel thickness 12 mm, of high-pressure laminate (compact board) with melamine resin top layer.

**Framework:** 3-base metal apron framework of powder coated steel tube, stacking buffer, base cross section 38/2 mm, floor gliders with felt gliding surface. Dimensions and quality features according to EN 1729, certified according to "ÖNORM" and "GS-tested safety".