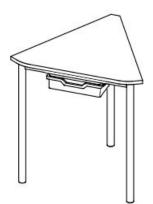

## **Product Sheet**

19.05.2024

Move-Table Segment 60°

Segment table 60°

1820CLV

| ID                  | 74927          |
|---------------------|----------------|
| Length/Width/Height | 75/65/75 cm    |
| Size category       | 6              |
| Weight              | 10.9 kg        |
| ÖNORM-certification | N 001470       |
| GS certification    | ZSTS/APZE/2493 |

Model series

Description

Model

size 6 = desk surface height 75 cm. 5 tables stackable, incl. drawer guide rails and 4 desk connectors.

**Tabletop:** delta-shaped, side lengths 70 cm, panel thickness 12 mm, of high-pressure laminate (compact board) with melamine resin top layer.

**Framework:** 3-base metal apron framework of powder coated steel tube, stacking buffer, base cross section 38/2 mm, floor gliders with felt gliding surface.

**Drawer guide rails:** for 1 drawer at 1 slide-in position. Dimensions and quality features according to EN 1729, certified according to "ÖNORM" and "GS-tested safety".