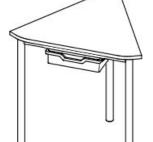

## **Product Sheet**

19.05.2024

Model series Move-Table Segment 60°

**Description** Segment table 60°

Model 1820CLV

**ID** 74925

Length/Width/Height 75/65/63 cm

Size category 4

Weight 10.2 kg
ÖNORM-certification N 001470

**GS certification** ZSTS/APZE/2493

size 4 = desk surface height 63 cm. 5 tables stackable, incl. drawer guide rails and 4 desk connectors.

**Tabletop:** delta-shaped, side lengths 70 cm, panel thickness 12 mm, of high-pressure laminate (compact board) with melamine resin top layer.

**Framework:** 3-base metal apron framework of powder coated steel tube, stacking buffer, base cross section 38/2 mm, floor gliders with felt gliding surface.

**Drawer guide rails:** for 1 drawer at 1 slide-in position. Dimensions and quality features according to EN 1729, certified according to "ÖNORM" and "GS-tested safety".