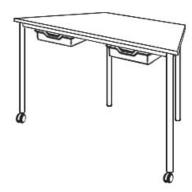

## **Product Sheet**

06.05.2024

Model series Move-Table Trapeze

**Description** Trapezoid table mobile

Model 1818ML

**ID** 74915

Length/Width/Height 160/69/64 cm

Size category 4

Weight 21 kg

ÖNORM-certification N 001470

**GS certification** ZSTS/APZE/2493

160/80/80 cm size 4 = desk surface height 64 cm. 4 tables stackable, incl. drawer guide rails.

**Tabletop:** panel thickness 19 mm, melamine resin coated.

**Framework:** 4-base metal apron framework of powder coated steel tube, stacking buffer, base cross section 38/2 mm, 2 braked double castors Ø 50 mm with soft running surface, 2 floor gliders with felt gliding surface.

**Drawer guide rails:** for 3 drawers at 3 slide-in positions. Dimensions and quality features according to EN 1729, certified according to "ÖNORM" and "GS-tested safety".

Changes and errors reserved. Illustrations similar.