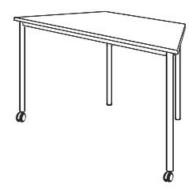

## **Product Sheet**

06.05.2024

Model series Move-Table Trapeze

**Description** Trapezoid table mobile

Model 1818M

**ID** 74913

Length/Width/Height 160/69/76 cm

Size category 6

Weight 21.5 kg
ÖNORM-certification N 001470

**GS certification** ZSTS/APZE/2493

160/80/80 cm size 6 = desk surface height 76 cm. 4 tables stackable.

**Tabletop:** panel thickness 19 mm, melamine resin coated.

**Framework:** 4-base metal apron framework of powder coated steel tube, stacking buffer, base cross section 38/2 mm, 2 braked double castors Ø 50 mm with soft running surface, 2 floor gliders with felt gliding surface. Dimensions and quality features according to EN 1729, certified according to "ÖNORM" and "GS-tested safety".