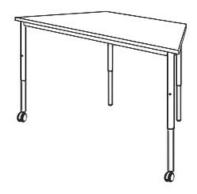

## **Product Sheet**

27.04.2024

Model series Move-Table Trapeze

**Description** Trapezoid table mobile

Model 1818C

**ID** 74906

Length/Width 160/69 cm

Size category (3-4-5-6)

Weight 24.9 kg

ÖNORM-certification N 001959

**GS certification** ZSTS/APZE/2493

160/80/80/80 cm size 3-4-5-6 = desk surface height 57, 63, 69 und 75 cm. 4 tables stackable.

**Tabletop:** panel thickness 12 mm, of high-pressure laminate (compact board) with melamine resintop layer.

**Framework:** 4-base metal apron framework of powder coated steel tube, stacking buffer, base cross section upper part 38/2 mm, lower part 33/2 mm, telescope mechanics, 2 braked double castors Ø 50 mm with soft running surface, 2 floor gliders with felt gliding surface. Dimensions and quality features according to EN 1729, certified according to "ÖNORM" and "GS-tested safety".