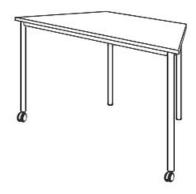

## **Product Sheet**

07.05.2024

Model series Move-Table Trapeze

**Description** Trapezoid table mobile

Model 1818C

**ID** 74904

Length/Width/Height 160/69/69 cm

Size category 5

Weight 23.5 kg
ÖNORM-certification N 001470

**GS** certification ZSTS/APZE/2493

160/80/80 cm size 5 = desk surface height 69 cm. 4 tables stackable.

**Tabletop:** panel thickness 12 mm, of high-pressure laminate (compact board) with melamine resin top layer.

**Framework:** 4-base metal apron framework of powder coated steel tube, stacking buffer, base cross section 38/2 mm, 2 braked double castors Ø 50 mm with soft running surface, 2 floor gliders with felt gliding surface. Dimensions and quality features according to EN 1729, certified according to "ÖNORM" and "GS-tested safety".