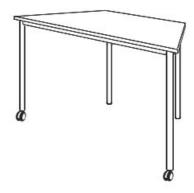

## **Product Sheet**

04.05.2024

Model series Move-Table Trapeze

**Description** Trapezoid table mobile

Model 1818C

**ID** 74903

Length/Width/Height 160/69/63 cm

Size category 4

Weight 23.1 kg

ÖNORM-certification N 001470

GS certification ZSTS/APZE/2493

160/80/80 cm size 4 = desk surface height 63 cm. 4 tables stackable.

**Tabletop:** panel thickness 12 mm, of high-pressure laminate (compact board) with melamine resin top layer.

**Framework:** 4-base metal apron framework of powder coated steel tube, stacking buffer, base cross section 38/2 mm, 2 braked double castors Ø 50 mm with soft running surface, 2 floor gliders with felt gliding surface. Dimensions and quality features according to EN 1729, certified according to "ÖNORM" and "GS-tested safety".