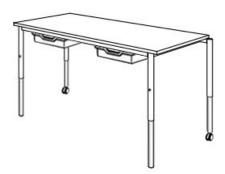

## **Product Sheet**

06.05.2024

Model series Move-Table Rectangle

**Description** Rectangular table mobile

Model 1814ML

**ID** 74878

Length/Width 160/80 cm

Size category (3-4-5-6)

Weight 29.8 kg

ÖNORM-certification N 001959

**GS certification** ZSTS/APZE/2493

size 3-4-5-6 = desk surface height 58, 64, 70 und 76 cm. 5 tables stackable, incl. drawer guide rails.

**Tabletop:** panel thickness 19 mm, melamine resin coated.

**Framework:** 4-base metal apron framework of powder coated steel tube, stacking buffer, base cross section upper part 38/2 mm, lower part 33/2 mm, telescope mechanics, 2 braked double castors Ø 50 mm with soft running surface, 2 floor gliders with felt gliding surface.

**Drawer guide rails:** for 4 drawers an 4 slide-in positions. Dimensions and quality features according to EN 1729, certified according to "ÖNORM" and "GS-tested safety".

Changes and errors reserved. Illustrations similar.