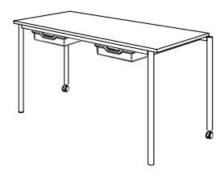

## **Product Sheet**

06.05.2024

**Model series** Move-Table Rectangle

**Description** Rectangular table mobile

Model 1814ML

**ID** 74876

Length/Width/Height 160/80/70 cm

Size category 5

Weight 28.4 kg

ÖNORM-certification N 001470

**GS certification** ZSTS/APZE/2493

size 5 = desk surface height 70 cm. 5 tables stackable, incl. drawer guide rails.

Tabletop: panel thickness 19 mm, melamine resin coated.

**Framework:** 4-base metal apron framework of powder coated steel tube, stacking buffer, base cross section 38/2 mm, 2 braked double castors Ø 50 mm with soft running surface, 2 floor gliders with felt gliding surface.

**Drawer guide rails:** for 4 drawers an 4 slide-in positions. Dimensions and quality features according to EN 1729, certified according to "ÖNORM" and "GS-tested safety".

Changes and errors reserved. Illustrations similar.