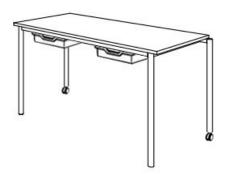

## **Product Sheet**

29.04.2024

Model series Move-Table Rectangle

**Description** Rectangular table mobile

Model 1814ML

**ID** 74875

Length/Width/Height 160/80/64 cm

Size category 4

Weight 28 kg

ÖNORM-certification N 001470

**GS certification** ZSTS/APZE/2493

size 4 = desk surface height 64 cm. 5 tables stackable, incl. drawer guide rails.

Tabletop: panel thickness 19 mm, melamine resin coated.

**Framework:** 4-base metal apron framework of powder coated steel tube, stacking buffer, base cross section 38/2 mm, 2 braked double castors Ø 50 mm with soft running surface, 2 floor gliders with felt gliding surface.

**Drawer guide rails:** for 4 drawers an 4 slide-in positions. Dimensions and quality features according to EN 1729, certified according to "ÖNORM" and "GS-tested safety".

Changes and errors reserved. Illustrations similar.