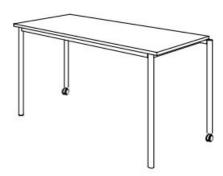

## **Product Sheet**

06.05.2024

Model series Move-Table Rectangle

**Description** Rectangular table mobile

Model 1814M

**ID** 74873

Length/Width/Height 160/80/76 cm

Size category 6

Weight 28.4 kg

**ÖNORM-certification** N 001470

**GS certification** ZSTS/APZE/2493

size 6 = desk surface height 76 cm. 5 tables stackable.

**Tabletop:** panel thickness 19 mm, melamine resin coated.

**Framework:** 4-base metal apron framework of powder coated steel tube, stacking buffer, base cross section 38/2 mm, 2 braked double castors Ø 50 mm with soft running surface, 2 floor gliders with felt gliding surface. Dimensions and quality features according to EN 1729, certified according to "ÖNORM" and "GS-tested safety".