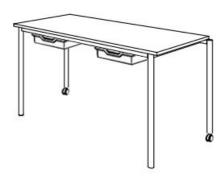

## **Product Sheet**

08.05.2024

Model series Move-Table Rectangle

**Description** Rectangular table mobile

Model 1814CL

**ID** 74869

Length/Width/Height 160/80/75 cm

Size category 6

Weight 34.2 kg

ÖNORM-certification N 001470

**GS certification** ZSTS/APZE/2493

size 6 = desk surface height 75 cm. 5 tables stackable, incl. drawer guide rails.

**Tabletop:** panel thickness 12 mm, of high-pressure laminate (compact board) with melamine resin top layer.

**Framework:** 4-base metal apron framework of powder coated steel tube, stacking buffer, base cross section 38/2 mm, 2 braked double castors Ø 50 mm with soft running surface, 2 floor gliders with felt gliding surface.

**Drawer guide rails:** for 4 drawers an 4 slide-in positions. Dimensions and quality features according to EN 1729, certified according to "ÖNORM" and "GS-tested safety".

Changes and errors reserved. Illustrations similar.