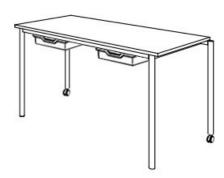

## **Product Sheet**

05.05.2024

Model series Move-Table Rectangle

**Description** Rectangular table mobile

Model 1814CL

**ID** 74868

Length/Width/Height 160/80/69 cm

Size category 5

Weight 33.8 kg

ÖNORM-certification N 001470

**GS certification** ZSTS/APZE/2493

size 5 = desk surface height 69 cm. 5 tables stackable, incl. drawer guide rails.

**Tabletop:** panel thickness 12 mm, of high-pressure laminate (compact board) with melamine resin top layer.

**Framework:** 4-base metal apron framework of powder coated steel tube, stacking buffer, base cross section 38/2 mm, 2 braked double castors Ø 50 mm with soft running surface, 2 floor gliders with felt gliding surface.

**Drawer guide rails:** for 4 drawers an 4 slide-in positions. Dimensions and quality features according to EN 1729, certified according to "ÖNORM" and "GS-tested safety".

Changes and errors reserved. Illustrations similar.