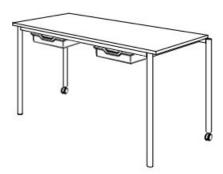

## **Product Sheet**

05.05.2024

Model series Move-Table Rectangle

**Description** Rectangular table mobile

Model 1814CL

**ID** 74867

Length/Width/Height 160/80/63 cm

Size category 4

Weight 33.3 kg

ÖNORM-certification N 001470

**GS certification** ZSTS/APZE/2493

size 4 = desk surface height 63 cm. 5 tables stackable, incl. drawer guide rails.

**Tabletop:** panel thickness 12 mm, of high-pressure laminate (compact board) with melamine resin top layer.

**Framework:** 4-base metal apron framework of powder coated steel tube, stacking buffer, base cross section 38/2 mm, 2 braked double castors Ø 50 mm with soft running surface, 2 floor gliders with felt gliding surface.

**Drawer guide rails:** for 4 drawers an 4 slide-in positions. Dimensions and quality features according to EN 1729, certified according to "ÖNORM" and "GS-tested safety".

Changes and errors reserved. Illustrations similar.