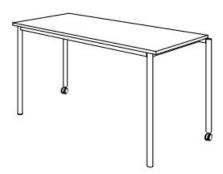

**Framework:** 4-base metal apron framework of powder coated steel tube, stacking buffer, base cross section 38/2 mm, 2 braked double castors Ø 50 mm with soft running surface, 2 floor gliders with felt gliding surface. Dimensions and quality features according to EN 1729, certified according to "ÖNORM" and "GS-tested safety".