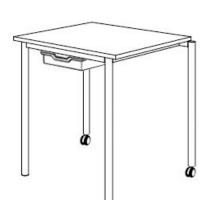

Weight 20.5 kg

ÖNORM-certification N 001470

**GS** certification ZSTS/APZE/2493

size 5 = desk surface height 69 cm. 7 tables stackable, incl. drawer guide rails.

**Tabletop:** panel thickness 12 mm, of high-pressure laminate (compact board) with melamine resin top layer.

**Framework:** 4-base metal apron framework of powder coated steel tube, stacking buffer, base cross section 38/2 mm, 2 braked double castors Ø 50 mm with soft running surface, 2 floor gliders with felt gliding surface.

**Drawer guide rails:** for 2 drawers an 2 slide-in positions. Dimensions and quality features according to EN 1729, certified according to "ÖNORM" and "GS-tested safety".

Changes and errors reserved. Illustrations similar.