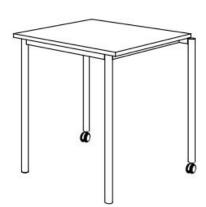

## **Product Sheet**

07.05.2024

Model series Move-Table Square

**Description** Square table mobile

Model 1813C

**ID** 74849

Length/Width/Height 80/80/75 cm

Size category 6

Weight 20.7 kg

ÖNORM-certification N 001470

**GS** certification ZSTS/APZE/2493

size 6 = desk surface height 75 cm. 7 tables stackable.

**Tabletop:** panel thickness 12 mm, of high-pressure laminate (compact board) with melamine resin top layer.

**Framework:** 4-base metal apron framework of powder coated steel tube, stacking buffer, base cross section 38/2 mm, 2 braked double castors Ø 50 mm with soft running surface, 2 floor gliders with felt gliding surface. Dimensions and quality features according to EN 1729, certified according to "ÖNORM" and "GS-tested safety".