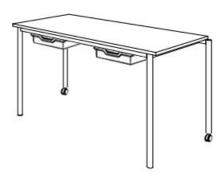

## **Product Sheet**

27.04.2024

Model series Move-Table Rectangle

**Description** Rectangular table mobile

Model 1812ML

**ID** 74845

Length/Width/Height 140/70/76 cm

Size category 6

Weight 24.2 kg

ÖNORM-certification N 001470

**GS certification** ZSTS/APZE/2493

size 6 = desk surface height 76 cm. 5 tables stackable, incl. drawer guide rails.

**Tabletop:** panel thickness 19 mm, melamine resin coated.

**Framework:** 4-base metal apron framework of powder coated steel tube, stacking buffer, base cross section 38/2 mm, 2 braked double castors Ø 50 mm with soft running surface, 2 floor gliders with felt gliding surface.

**Drawer guide rails:** for 2 drawers an 4 slide-in positions. Dimensions and quality features according to EN 1729, certified according to "ÖNORM" and "GS-tested safety".

Changes and errors reserved. Illustrations similar.