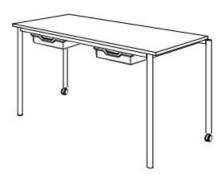

## **Product Sheet**

02.05.2024

Model series Move-Table Rectangle

**Description** Rectangular table mobile

Model 1812ML

**ID** 74843

Length/Width/Height 140/70/64 cm

Size category 4

Weight 23.3 kg

ÖNORM-certification N 001470

**GS certification** ZSTS/APZE/2493

size 4 = desk surface height 64 cm. 5 tables stackable, incl. drawer guide rails.

Tabletop: panel thickness 19 mm, melamine resin coated.

**Framework:** 4-base metal apron framework of powder coated steel tube, stacking buffer, base cross section 38/2 mm, 2 braked double castors Ø 50 mm with soft running surface, 2 floor gliders with felt gliding surface.

**Drawer guide rails:** for 2 drawers an 4 slide-in positions. Dimensions and quality features according to EN 1729, certified according to "ÖNORM" and "GS-tested safety".

Changes and errors reserved. Illustrations similar.