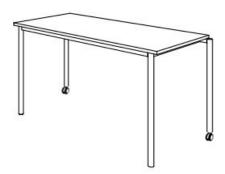

## **Product Sheet**

03.05.2024

Model series Move-Table Rectangle

**Description** Rectangular table mobile

Model 1812M

**ID** 74841

Length/Width/Height 140/70/76 cm

Size category 6

Weight 23.8 kg

ÖNORM-certification N 001470

**GS certification** ZSTS/APZE/2493

size 6 = desk surface height 76 cm. 5 tables stackable.

**Tabletop:** panel thickness 19 mm, melamine resin coated.

**Framework:** 4-base metal apron framework of powder coated steel tube, stacking buffer, base cross section 38/2 mm, 2 braked double castors Ø 50 mm with soft running surface, 2 floor gliders with felt gliding surface. Dimensions and quality features according to EN 1729, certified according to "ÖNORM" and "GS-tested safety".