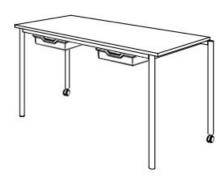

## **Product Sheet**

02.05.2024

**Model series** Move-Table Rectangle

**Description** Rectangular table mobile

Model 1812CL

**ID** 74836

Length/Width/Height 140/70/69 cm

Size category 5

Weight 27.8 kg

ÖNORM-certification N 001470

**GS certification** ZSTS/APZE/2493

size 5 = desk surface height 69 cm. 5 tables stackable, incl. drawer guide rails.

**Tabletop:** panel thickness 12 mm, of high-pressure laminate (compact board) with melamine resin top layer.

**Framework:** 4-base metal apron framework of powder coated steel tube, stacking buffer, base cross section 38/2 mm, 2 braked double castors Ø 50 mm with soft running surface, 2 floor gliders with felt gliding surface.

**Drawer guide rails:** for 2 drawers an 4 slide-in positions. Dimensions and quality features according to EN 1729, certified according to "ÖNORM" and "GS-tested safety".

Changes and errors reserved. Illustrations similar.