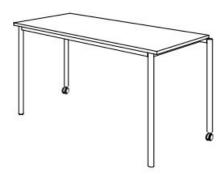

**Framework:** 4-base metal apron framework of powder coated steel tube, stacking buffer, base cross section 38/2 mm, 2 braked double castors Ø 50 mm with soft running surface, 2 floor gliders with felt gliding surface. Dimensions and quality features according to EN 1729, certified according to "ÖNORM" and "GS-tested safety".