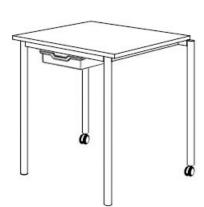

Weight 17.8 kg

ÖNORM-certification N 001470

**GS** certification ZSTS/APZE/2493

size 6 = desk surface height 75 cm. 7 tables stackable, incl. drawer guide rails.

**Tabletop:** panel thickness 12 mm, of high-pressure laminate (compact board) with melamine resin top layer.

**Framework:** 4-base metal apron framework of powder coated steel tube, stacking buffer, base cross section 38/2 mm, 2 braked double castors Ø 50 mm with soft running surface, 2 floor gliders with felt gliding surface.

**Drawer guide rails:** for 1 drawer at 2 slide-in positions. Dimensions and quality features according to EN 1729, certified according to "ÖNORM" and "GS-tested safety".

Changes and errors reserved. Illustrations similar.