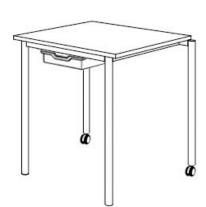

Weight 17 kg

ÖNORM-certification N 001470

**GS certification** ZSTS/APZE/2493

**Description** 

size 4 = desk surface height 63 cm. 7 tables stackable, incl. drawer guide rails.

**Tabletop:** panel thickness 12 mm, of high-pressure laminate (compact board) with melamine resin top layer.

**Framework:** 4-base metal apron framework of powder coated steel tube, stacking buffer, base cross section 38/2 mm, 2 braked double castors Ø 50 mm with soft running surface, 2 floor gliders with felt gliding surface.

**Drawer guide rails:** for 1 drawer at 2 slide-in positions. Dimensions and quality features according to EN 1729, certified according to "ÖNORM" and "GS-tested safety".

Changes and errors reserved. Illustrations similar.