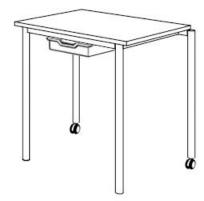

## **Product Sheet**

05.05.2024

Model series Move-Table Rectangle

**Description** Rectangular table mobile

Model 1810ML

**ID** 74810

Length/Width/Height 75/60/76 cm

Size category 6

Weight 15.1 kg

ÖNORM-certification N 001470

**GS** certification ZSTS/APZE/2493

size 6 = desk surface height 76 cm. 5 tables stackable, incl. drawer guide rails.

**Tabletop:** panel thickness 19 mm, melamine resin coated.

**Framework:** 4-base metal apron framework of powder coated steel tube, stacking buffer, base cross section 38/2 mm, 2 braked double castors Ø 50 mm with soft running surface, 2 floor gliders with felt gliding surface.

**Drawer guide rails:** for 1 drawer at 2 slide-in positions. Dimensions and quality features according to EN 1729, certified according to "ÖNORM" and "GS-tested safety".

Changes and errors reserved. Illustrations similar.