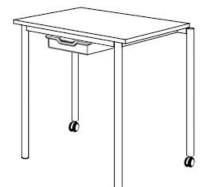

## **Product Sheet**

02.05.2024

Model series Move-Table Rectangle

**Description** Rectangular table mobile

Model 1810ML

**ID** 74808

Length/Width/Height 75/60/64 cm

Size category 4

Weight 14.3 kg

ÖNORM-certification N 001470

**GS certification** ZSTS/APZE/2493

size 4 = desk surface height 64 cm. 5 tables stackable, incl. drawer guide rails.

Tabletop: panel thickness 19 mm, melamine resin coated.

**Framework:** 4-base metal apron framework of powder coated steel tube, stacking buffer, base cross section 38/2 mm, 2 braked double castors Ø 50 mm with soft running surface, 2 floor gliders with felt gliding surface.

**Drawer guide rails:** for 1 drawer at 2 slide-in positions. Dimensions and quality features according to EN 1729, certified according to "ÖNORM" and "GS-tested safety".

Changes and errors reserved. Illustrations similar.